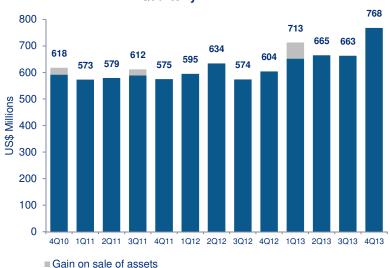

#### **Financial Performance Highlights**

- Seadrill generates EBITDA of US\$768 million for the fourth quarter 2013
- Economic utilization for our floaters was 94 percent and 98 percent for jack-ups
- Seadrill reports fourth quarter 2013 net income of US\$281 million and earnings per share of US\$0.49
- Seadrill increases quarterly cash dividend by 3 cents to US\$0.98 per share

#### **EBITDA Contribution**