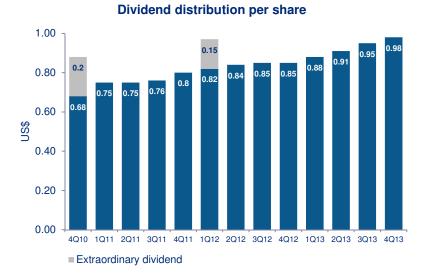

#### Dividend Growth Continues to be a Priority... while maintaining a Growth Profile

- Key objective to grow quarterly dividends
- Quarterly cash dividend raised from 95 cents to 98 cents per share in Q4
- Increase reflects improved free cash flow and newbuilds commencing operation in 2H 2013
- Future dividends depend on:
  - Contract coverage
  - Market outlook
  - Leverage capacity
  - Future earnings

Extraordinary dividend

Seadr

Establishing Vehicles to Offer Exposure to Key Themes

| Company                       |   | Investment Highlights                            |  |
|-------------------------------|---|--------------------------------------------------|--|
|                               | > | Largest modern fleet of globally fungible assets |  |
| Seadril                       | > | M&A and newbuild exposure                        |  |
|                               | > | Opportunistic market approach                    |  |
|                               | > | Long-term contracted assets at attractive rates  |  |
|                               | > | High stability of cash flows                     |  |
|                               | > | Growth through equity funded acquisitions        |  |
| -*                            | > | Premium harsh environment fleet                  |  |
| NORTH<br>ATLANTIC             | > | Exposure to North Atlantic and Arctic growth     |  |
| DRILLING<br>A GOMMA Professor | > | High and sustainable barriers to entry           |  |