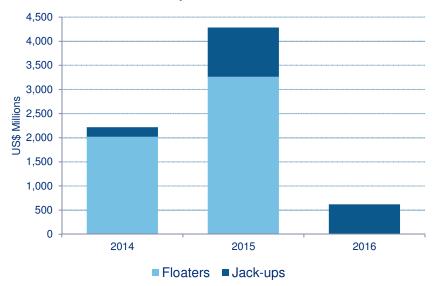

## Floaters – US\$15.5 Billion Contract Backlog

### Jack-ups - US\$4.2 Billion Contract Backlog

Note: Backlog generated by the tender rigs (T15, T16 and West Vencedor) is US\$0.5 billion.