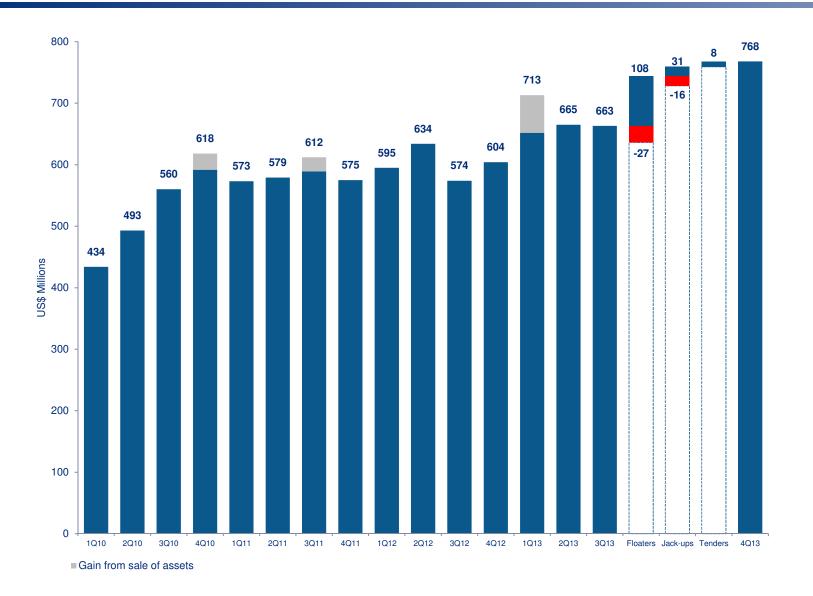

#### **Financial Performance Highlights**

- Seadrill generates EBITDA of US\$768 million for the fourth quarter 2013
- Economic utilization for our floaters was 94 percent and 98 percent for jack-ups
- Seadrill reports fourth quarter 2013 net income of US\$281 million and earnings per share of US\$0.49
- Seadrill increases quarterly cash dividend by 3 cents to US\$0.98 per share

**Quarterly EBITDA** 

**Ultra-Deepwater Economic Utilization** 

Access to Funding, High Utilization, Large Backlog → Stability in Current Market

|                                     | This quarter | Previous<br>quarter |
|-------------------------------------|--------------|---------------------|
| EBITDA                              | US\$768 m    | US\$663 m           |
| Earnings per share                  | US\$0.49     | US\$0.61            |
| Operating profit                    | US\$568 m    | US\$471 m           |
| Financial items and other income    | US\$(286) m  | US\$(96) m          |
| Cash flow from operating activities | US\$408 m    | US\$1,204 m         |
| Dividend declared per share         | US\$0.98     | US\$0.95            |

#### **EBITDA Contribution**