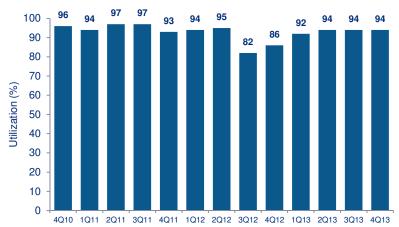

#### **Financial Performance Highlights**

- Seadrill generates EBITDA of US\$768 million for the fourth quarter 2013
- Economic utilization for our floaters was 94 percent and 98 percent for jack-ups
- Seadrill reports fourth quarter 2013 net income of US\$281 million and earnings per share of US\$0.49
- Seadrill increases quarterly cash dividend by 3 cents to US\$0.98 per share

**Quarterly EBITDA** 

**Ultra-Deepwater Economic Utilization** 