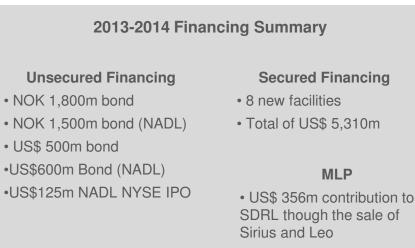

### **Demonstrated Access to Capital Markets**

SDLP Dropdowns

- · West Sirius and West Leo acquired by Seadrill Partners
- **US\$465 million** equity offering to finance dropdown
- Generated cash proceeds of US\$356 million to Seadrill Limited

NADL IPO and Bond Issuance

- NADL completes listing on NYSE with **US\$125 million** IPO
- Issues US\$600 million unsecured bond
- NADL is now independently financed and in prime position to be the premier player in harsh environment and Arctic operations

SDLP Debt Restructuring

- SDLP launches US\$1,800 million Term Loan B
- Creating a cleaner capital structure with lower annual amortization
- Seadrill Limited benefits by receiving proceeds of ~US\$500 million