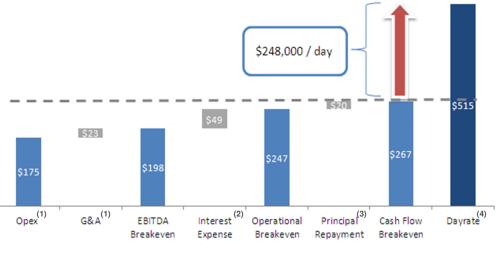

#### World oil demand and oil price\* by scenario

(1) Based on LTM average for the West Sirius, West Leo, West Aquarius and West Capella

Assuming \$1,700 million of debt @4.25% (2)

Assuming 5% amortization per year (3)

(4) Based on average contrat dayrates for West Sirius, West Leo, West Aquarius and West Capella, assumes 95% utilization and 4.25% tax on revenues Source: Morgan Stanley and Rystad Energy

Floater supply and demand Open Delivery Window