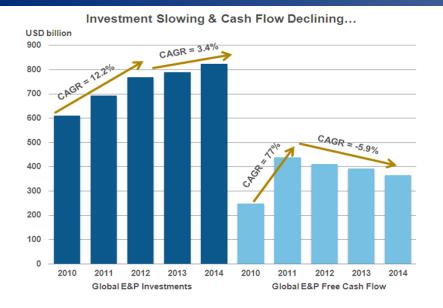

t of globally fungible assets |  |
| Seadril                       | > | M&A and newbuild exposure                        |  |
|                               | > | Opportunistic market approach                    |  |
|                               | > | Long-term contracted assets at attractive rates  |  |
|                               | > | High stability of cash flows                     |  |
|                               | > | Growth through equity funded acquisitions        |  |
| -*                            | > | Premium harsh environment fleet                  |  |
| NORTH<br>ATLANTIC             | > | Exposure to North Atlantic and Arctic growth     |  |
| DRILLING<br>A GOMMA Professor | > | High and sustainable barriers to entry           |  |

#### **Near Term Outlook**







#### 2014 Projects Pushed to 2015

- Block 32
- → Total Angola
- Mad Dog 2
- $\rightarrow$  BP Gulf of Mexico
- Stampede
- → Hess Gulf of Mexico
- Chevron Indonesia
- → Chevron Indonesia
- Bonga
- $\rightarrow$  2 rigs Nigeria





...However, Slowdown Driven by Onshore...

## Floaters – US\$15.5 Billion Contract Backlog







### Jack-ups - US\$4.2 Billion Contract Backlog





Note: Backlog generated by the tender rigs (T15, T16 and West Vencedor) is US\$0.5 billion.

### Well Positioned to Weather the Storm.....



100%

95%

442

405



#### World oil demand and oil price\* by scenario





(1) Based on LTM average for the West Sirius, West Leo, West Aquarius and West Capella

Assuming \$1,700 million of debt @4.25% (2)

Assuming 5% amortization per year (3)

(4) Based on averag