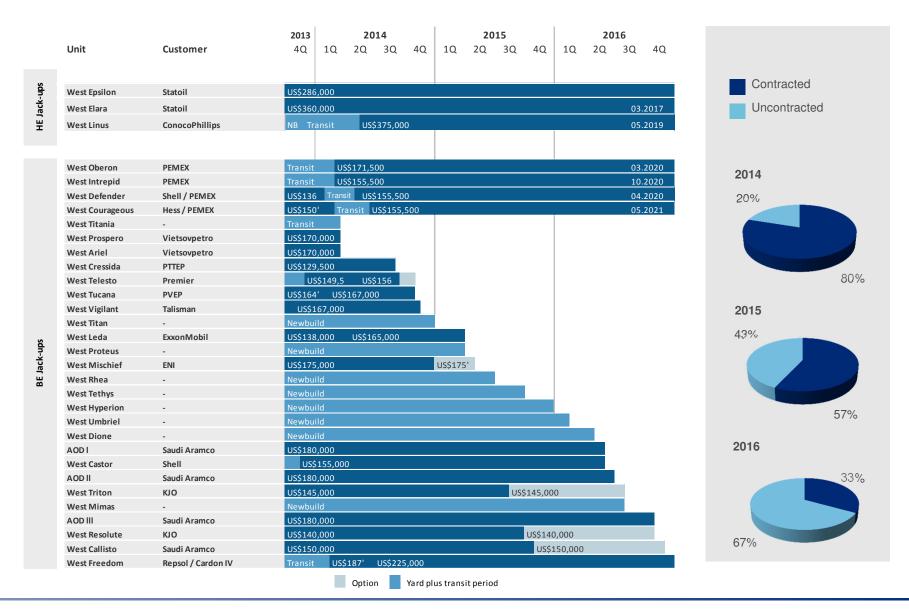

## Floaters – US\$15.5 Billion Contract Backlog

### Jack-ups - US\$4.2 Billion Contract Backlog

Note: Backlog generated by the tender rigs (T15, T16 and West Vencedor) is US\$0.5 billion.