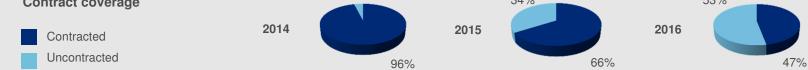

## Floaters – US\$15.5 Billion Contract Backlog

### Jack-ups - US\$4.2 Billion Contract Backlog

Note: Backlog generated by the tender rigs (T15, T16 and West Vencedor) is US\$0.5 billion.