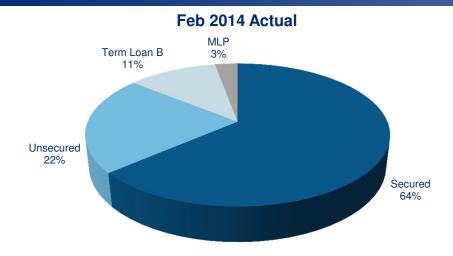

| Total liabilities and shareholder's equity | 26,300               | 24,979                |

#### **EBITDA Contribution**





# **Financial Flexibility**







#### •US\$1,800m TLB



#### **Capex Per Year**













| Unaudited accounts in USD millions  | 4Q13  | 3Q13 | 2Q13 | 1Q13 |
|-------------------------------------|-------|------|------|------|
| Total operating revenues            | 1,069 | 939  | 913  | 807  |
| Vessel and rig operating expenses   | 392   | 357  | 301  | 290  |
| Reimbursable expenses               | 35    | 29   | 88   | 40   |
| Depreciation and amortisation       | 150   | 146  | 118  | 117  |
| General and administrative expenses | 61    | 53   | 37   | 42   |
| Total operating expenses            | 638   | 585  | 544  | 489  |
|                                     |       |      |      |      |
| Net operating income                | 431   | 354  | 369  | 318  |
|                                     |