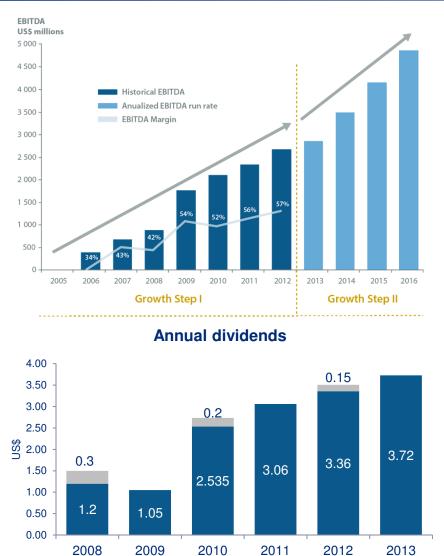

#### Dividend Growth Continues to be a Priority... while maintaining a Growth Profile

- Key objective to grow quarterly dividends
- Quarterly cash dividend raised from 95 cents to 98 cents per share in Q4
- Increase reflects improved free cash flow and newbuilds commencing operation in 2H 2013
- Future dividends depend on:
  - Contract coverage
  - Market outlook
  - Leverage capacity
  - Future earnings