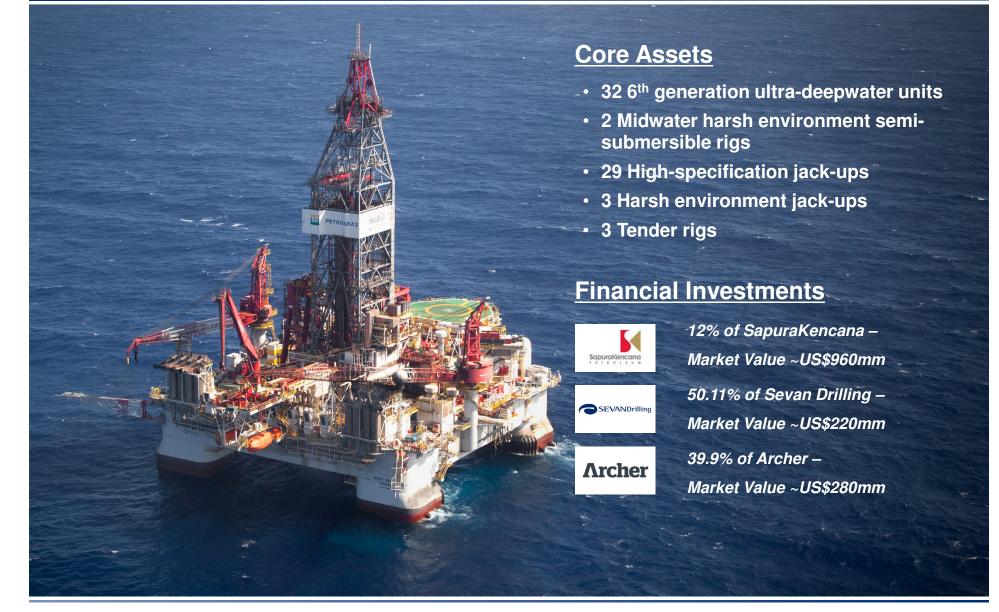

| Total liabilities and shareholder's equity | 26,300               | 24,979                |

#### **EBITDA Contribution**





# **Financial Flexibility**







#### •US\$1,800m TLB



#### **Capex Per Year**













| Unaudited accounts in USD millions  | 4Q13  | 3Q13 | 2Q13 | 1Q13 |
|-------------------------------------|-------|------|------|------|
| Total operating revenues            | 1,069 | 939  | 913  | 807  |
| Vessel and rig operating expenses   | 392   | 357  | 301  | 290  |
| Reimbursable expenses               | 35    | 29   | 88   | 40   |
| Depreciation and amortisation       | 150   | 146  | 118  | 117  |
| General and administrative expenses | 61    | 53   | 37   | 42   |
| Total operating expenses            | 638   | 585  | 544  | 489  |
|                                     |       |      |      |      |
| Net operating income                | 431   | 354  | 369  | 318  |
|                                     |       |      |      |      |

## **Operating Income – Jack-up