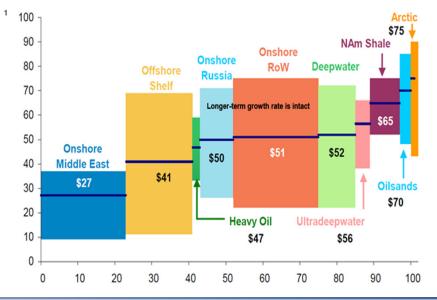

of globally fungible assets |  |
| Seadril                       | > | M&A and newbuild exposure                        |  |
|                               | > | Opportunistic market approach                    |  |
|                               | > | Long-term contracted assets at attractive rates  |  |
|                               | > | High stability of cash flows                     |  |
|                               | > | Growth through equity funded acquisitions        |  |
| -*                            | > | Premium harsh environment fleet                  |  |
| NORTH<br>ATLANTIC             | > | Exposure to North Atlantic and Arctic growth     |  |
| DRILLING<br>A GOMMA Professor | > | High and sustainable barriers to entry           |  |

#### **Near Term Outlook**







#### 2014 Projects Pushed to 2015

- Block 32
- → Total Angola
- Mad Dog 2
- $\rightarrow$  BP Gulf of Mexico
- Stampede
- → Hess Gulf of Mexico
- Chevron Indonesia
- → Chevron Indonesia
- Bonga
- $\rightarrow$  2 rigs Nigeria





...However, Slowdown Driven by Onshore...

## Floaters – US\$15.5 Billion Contract Backlog







### Jack-ups - US\$4.2 Billion Contract Backlog





Note: Backlog generated by the tender rigs (T15, T16 and West Vencedor) is US\$0.5 billion.

### Well Positioned to Weather the Storm.....



100%

95%

442

405



#### World oil demand and oil price\* by scenario





(1) Based on LTM average for the West Sirius, West Leo, West Aquarius and West Capella

Assuming \$1,700 million of debt @4.25% (2)

Assuming 5% amortization per year (3)

(4) Based on average