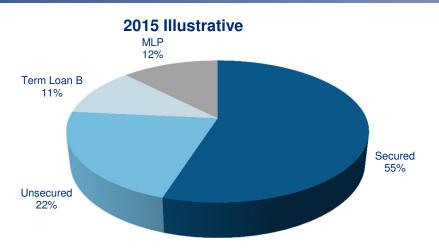

| Total liabilities and shareholder's equity | 26,300               | 24,979                |

#### **EBITDA Contribution**





# **Financial Flexibility**







#### •US\$1,800m TLB



#### **Capex Per Year**













| Unaudited accounts in USD millions  | 4Q13  | 3Q13 | 2Q13 | 1Q13 |
|-------------------------------------|-------|------|------|------|
| Total operating revenues            | 1,069 | 939  | 913  | 807  |
| Vessel and rig operating expenses   | 392   | 357  | 301  | 290  |
| Reimbursable expenses               | 35    | 29   | 88   | 40   |
| Depreciation and amortisation       | 150   | 146  | 118  | 117  |
| General and administrative expenses | 61    | 53   | 37   | 42   |
| Total operating expenses            | 638   | 585  | 544  | 489  |
|                                     |       |      |      |      |
| Net operating income                | 431   | 354  | 369  | 318  |
|                                     |       |      |      |      |

#