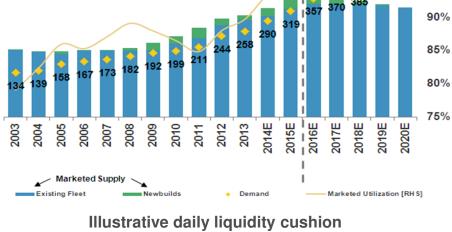

### Well Positioned to Weather the Storm.....

100%

95%

442

405

#### World oil demand and oil price\* by scenario

(1) Based on LTM average for the West Sirius, West Leo, West Aquarius and West Capella

Assuming \$1,700 million of debt @4.25% (2)

Assuming 5% amortization per year (3)

(4) Based on average contrat dayrates for West Sirius, West Leo, West Aquarius and West Capella, assumes 95% utilization and 4.25% tax on revenues Source: Morgan Stanley and Rystad Energy

Floater supply and demand Open Delivery Window