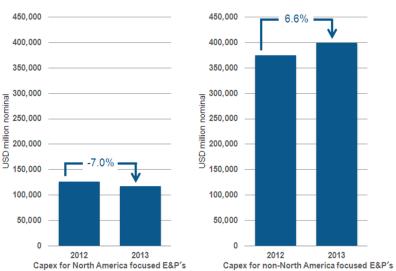

globally fungible assets |  |
| Seadril                       | > | M&A and newbuild exposure                        |  |
|                               | > | Opportunistic market approach                    |  |
|                               | > | Long-term contracted assets at attractive rates  |  |
|                               | > | High stability of cash flows                     |  |
|                               | > | Growth through equity funded acquisitions        |  |
| -*                            | > | Premium harsh environment fleet                  |  |
| NORTH<br>ATLANTIC             | > | Exposure to North Atlantic and Arctic growth     |  |
| DRILLING<br>A GOMMA Professor | > | High and sustainable barriers to entry           |  |

#### **Near Term Outlook**







#### 2014 Projects Pushed to 2015

- Block 32
- → Total Angola
- Mad Dog 2
- $\rightarrow$  BP Gulf of Mexico
- Stampede
- → Hess Gulf of Mexico
- Chevron Indonesia
- → Chevron Indonesia
- Bonga
- $\rightarrow$  2 rigs Nigeria





...However, Slowdown Driven by Onshore...

## Floaters – US\$15.5 Billion Contract Backlog







### Jack-ups - US\$4.2 Billion Contract Backlog





Note: Backlog generated by the tender rigs (T15, T16 and West Vencedor) is US\$0.5 billion.

### Well Positioned to Weather the Storm.....



100%

95%

442

405



#### World oil demand and oil price\* by scenario





(1) Based on LTM average for the West Sirius, West Leo, West Aquarius and West Capella

Assuming \$1,700 million of debt @4.25% (2)

Assuming 5% amortization per year (3)

(4) Based on average co