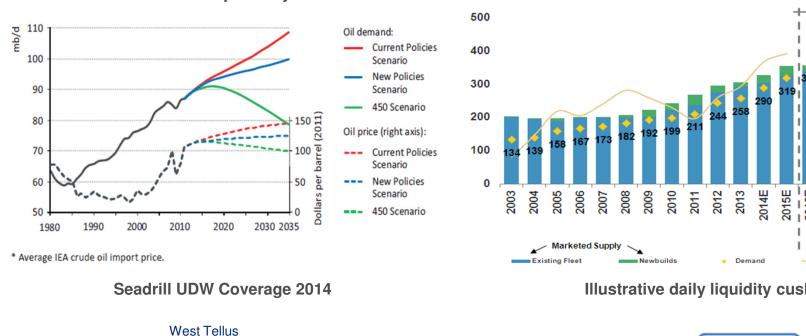

#### World oil demand and oil price\* by scenario

(1) Based on LTM average for the West Sirius, West Leo, West Aquarius and West Capella

Assuming \$1,700 million of debt @4.25% (2)

Assuming 5% amortization per year (3)