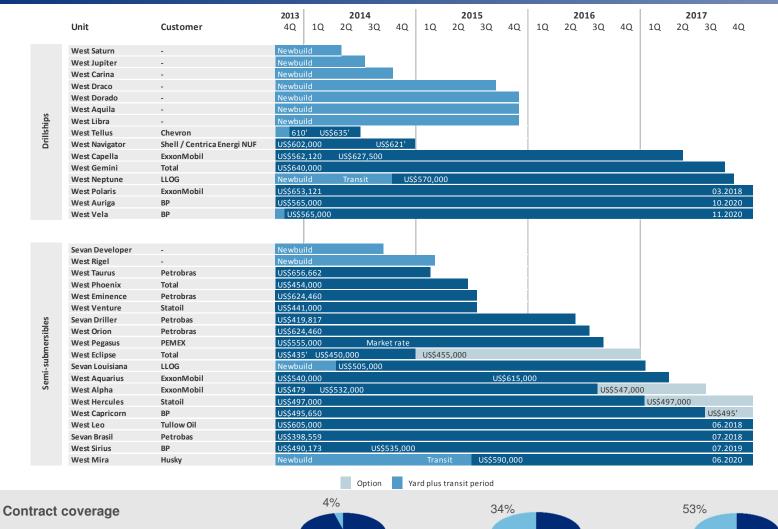

## Floaters – US\$15.5 Billion Contract Backlog

### Jack-ups - US\$4.2 Billion Contract Backlog

Note: Backlog generated by the tender rigs (T15, T16 and West Vencedor) is US\$0.5 billion.