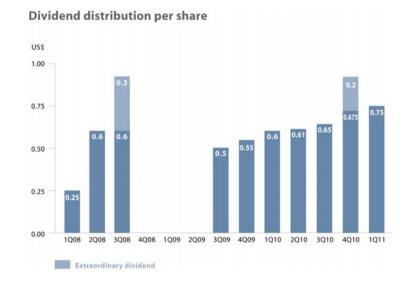

\*

+ min

- Cash dividend of US\$0.75 per share
- Establishes a harsh environment focused drilling company, North Atlantic Drilling Ltd
- Orders a new harsh environment jack-up rig and signs a five-year contract with ConocoPhillips
- Orders two tender rigs against five-year contracts from Chevron
- Takes delivery of one ultra-deepwater semi-submersible rig and one semi-tender rig
- Seawell completes the merger with Allis-Chalmers Energy Inc and is deconsolidated in Seadrill's accounts

- Operating profit US\$430m (US\$453m)
- Financial items US\$441m (-US\$176m)
  - Including a gain of US\$477 related to loss of control in Seawell
- Cash flow from operating activities US\$509m (US\$374m)
- Dividend declared US\$0.75 per share

(US\$0.675 + 0.2 per share)

#### **Dividend distribution and policy**

Cash dividend resolved at US\$0.75 per share

4

 Increase reflects improved free cash flow and earnings visibility

in the

- Future dividend depends on:
  - Contract coverage
  - Capital expenditure programs and other investments
  - Debt leverage
  - Business outlook
- Distribution of quarterly cash dividend is a key objective

ant.

Seadrill

| US\$    | Regular cash dividend<br>per share | Extraordinary<br>cash dividend per<br>share | EX dividend date | Payable date   |
|---------|------------------------------------|---------------------------------------------|------------------|----------------|
|         |                                    |                                             |                  |                |
| 1Q 2011 | 0.75                               |                                             | Jun 6, 2011      | Jun 17, 2011   |
| 4Q 2010 | 0.68                               | 0.20                                        | Mar 2, 2011      | Mar 16, 2011   |
| 3Q 2010 | 0.65                               |                                             | Dec 16, 2010     | Dec 30, 2010   |
| 2Q 2010 | 0.61                               |                                             | Sep 8, 2010      | Sep 24, 2010   |
| 1Q 2010 | 0.60                               |                                             | Jun 15, 2010     | Jul 2, 2010    |
| 4Q 2009 | 0.55                               |                                             | Mar 15, 2010     | March 26, 2010 |
| 3Q 2009 | 0.50                               |                                             | Nov 23, 2009     | Dec 7, 2009    |