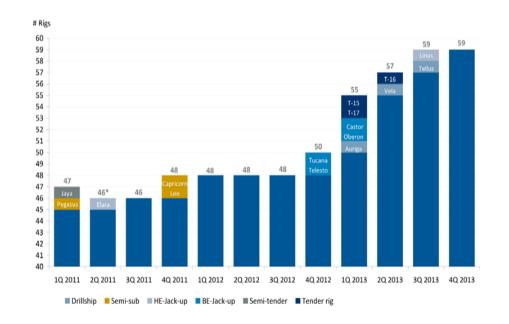

#### Newbuild portfolio increased by 5 units

 1 HEJU ordered from Jurong for US\$530m against 5 year contract with ConocoPhillips

in the

- 1 ultra-deepwater drillships ordered on speculation from Samsung for US\$600 million
- 3 tender rigs ordered from COSCO for a price per rig of US\$115m of which 2 of the 3 rigs simultaneously secured 5 year contracts with Chevron.

#### Fleet development

+ min

Seadrill

#### Further invests US\$1.5 billion in new quality rigs