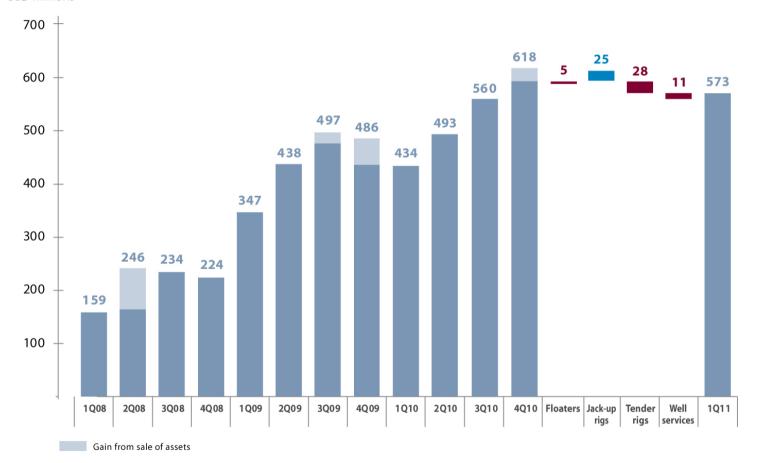

### Highlights – First quarter 2011

the story

- EBITDA of US\$573m compared to US\$592m in the preceding quarter (ex gain on sale)
- Net income of US\$823m, including US\$477m in accounting gain on Seawell merger, and earnings per share of US\$1.84

# **Financial performance highlights**

in the

Changed segment reporting, introduced Jack-up rigs as a separate segment

쎁

+ min

Seadrill

Seawell, now renamed Archer deconsolidated February 23, 2011

EBITDA US\$573m (US\$592m)
Earnings per share US\$1.84 per share (US\$0.61 per share)

#### **EBITDA** contribution

USD millions

in the