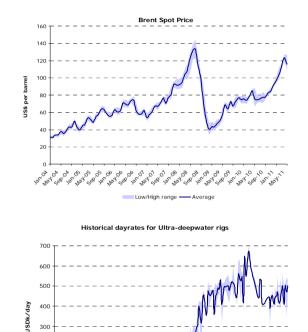

### Market development

in the

앃

- Favorable oil price environment
- Strong growth in E&P spending
- Trend towards more challenging and complex resources continues
- Industry focused on new equipment continues with bifurcation in both jackup and floater market
- Significant increase in tenders and request from customers
- Recent fixtures suggest tighter market balance

Low/High range

, ank

Seadrill

+ min

200

100

Keeping our finger on the pulse of the market